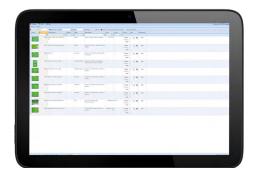

## **ONLINE INVENTORY MANAGEMENT SYSTEM**

Items are immediately viewable online for customers through our online client portal where you can keep track of your items 24/7.