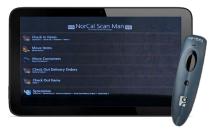

## **OUR PROCESS**

Using a tablet and scanning device, we can inventory items on site or in our warehouse.

This process includes taking a photo, placing a barcode and describing the item.

Once inventory is complete, we synchronize. This then uploads into our database.

Items are immediately viewable online for customers through our online client portal where you can keep track of your items 24/7.