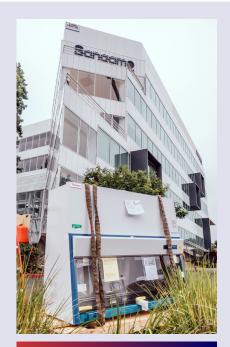

# **SANGAMO Case Study**

# The Challenge

While reviewing the access points, we found that the 7 brand new Bio Safety Cabinets (BSC) would require special rigging services to get to their destination. All lab equipment can fit the elevator except for those 7 BSC's. After identifying the optimal access point, we coordinated their move-in with the rigging company where we could distribute them to their final location across multiple floors.