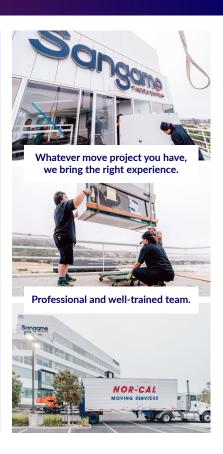

## **The Services**

Relocation of new lab equipment from Richmond, CA to the new facility in Brisbane, CA. Highly sensitive and fragile lab equipment was relocated over 2 weekends in June 2019. The lab equipment was set in place and installed once inside the building. The project involved careful planning to safely move the equipment inside the new facility, including a pre-move walk-through with the customer to go over path of travel for lab equipment delivery and coordination with the rigging company.

# The Challenge

While reviewing the access points, we found that the 7 brand new Bio Safety Cabinets (BSC) would require special rigging services to get to their destination. All lab equipment can fit the elevator except for those 7 BSC's. After identifying the optimal access point, we coordinated their move-in with the rigging company where we could distribute them to their final location across multiple floors.